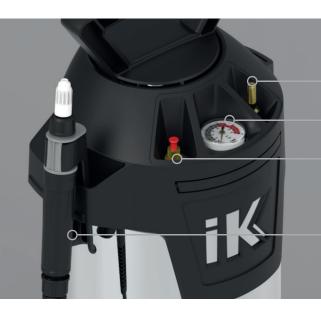

Standard schrader valve Pressure gauge

87 psi safety valve

Plastic handle with a support to place it

Spray with no fear of marking the bodywork.

Spiral hose of 13 useful feet

Spiral hose prevents dragging while you work.