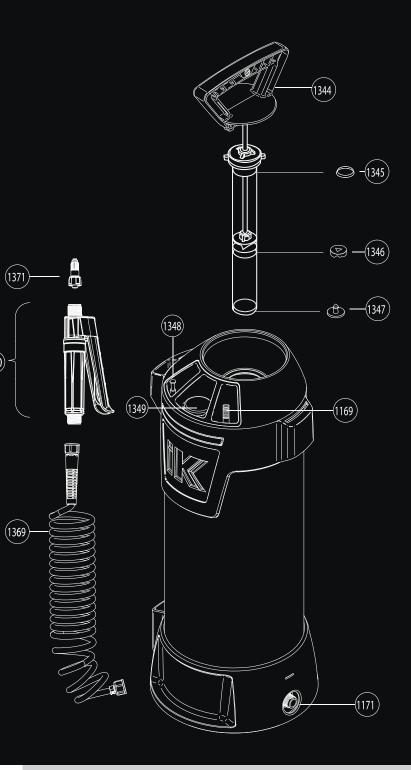

Stable base with foot support

Place your feet on the base for a more comfortable manual pressurization of the tank.

**SPARE PARTS** 

N° COD. Q EN 1169 83272604 1 SCHRADER VALVE COMPLETE ADAPTER 1171 83272605 1 1344 83372601 PUMP COMPLETE 1345 83372312 1 O-RING COLLAR SEAL 1346 83372313 1 1347 83372314 1 VALVE SAFETY VALVE 1348 83372602 1 1349 83372603 1 PRESSURE GAUGE 1369 83371835 1 COMPLETE SPIRAL HOSE COMPLETE HANDLE 1370 83371816 1 1371 83371602 1 ADAPTER WITH ADJUSTABLE CONICAL NOZZLE (1370)