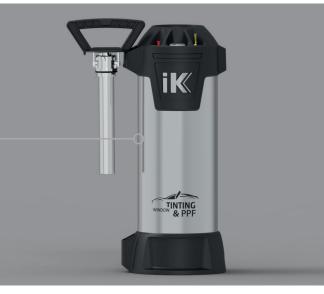

HEAVY DUTY SPRAYER

Paint Protection Film Window Tinting Wrapping

## Adjustable conical nozzle and fan

Possibility of spraying from a straight jet to a cone spray with the adjustable conical nozzle. With the fan nozzle you get a finer spray.

High quality INOX materials Both, chamber and tank are made of INOX.

Standard schrader valve Pressure gauge

87 psi safety valve

Plastic handle with a support to place it

Spray with no fear of marking the bodywork.

Spiral hose of 13 useful feet

Spiral hose prevents dragging while you work.

Stable base with foot support

Place your feet on the base for a more comfortable manual pressurization of the tank.

**SPARE PARTS** 

N° COD. Q EN 1169 83272604 1 SCHRADER VALVE COMPLETE ADAPTER 1171 83272605 1 1344 83372601 PUMP COMPLETE 1345 83372312 1 O-RING COLLAR SEAL 1346 83372313 1 1347 83372314 1 VALVE SAFETY VALVE 1348 83372602 1 1349 83372603 1 PRESSURE GAUGE 1369 83371835 1 COMPLETE SPIRAL HOSE COMPLETE HANDLE 1370 83371816 1 1371 83371602 1 ADAPTER WITH ADJUSTABLE CONICAL NOZZLE (1370)