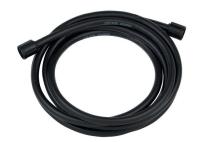

are made of INOX.





Standard schrader valve Pressure gauge

87 psi safety valve

Plastic handle with a support to place it

Spray with no fear of marking the bodywork.



Spiral hose of 13 useful feet

Spiral hose prevents dragging while you work.

Stable base with foot support

Place your feet on the base for a more comfortable manual pressurization of the tank.

**SPARE PARTS** 

N° COD. Q EN 1169 83272604 1 SCHRADER VALVE COMPLETE ADAPTER 1171 83272605 1 1344 83372601 PUMP COMPLETE 1345 83372312 1 O-RING COLLAR SEAL 1346 83372313 1 1347 83372314 1 VALVE SAFETY VALVE 1348 83372602 1 1349 83372603 1 PRESSURE GAUGE 1369 83371835 1 COMPLETE SPIRAL HOSE COMPLETE HANDLE 1370 83371816 1 1371 83371602 1 ADAPTER WITH ADJUSTABLE CONICAL NOZZLE (1370)

ACCESSORY

19 feet smooth hose available



REF: 83371836