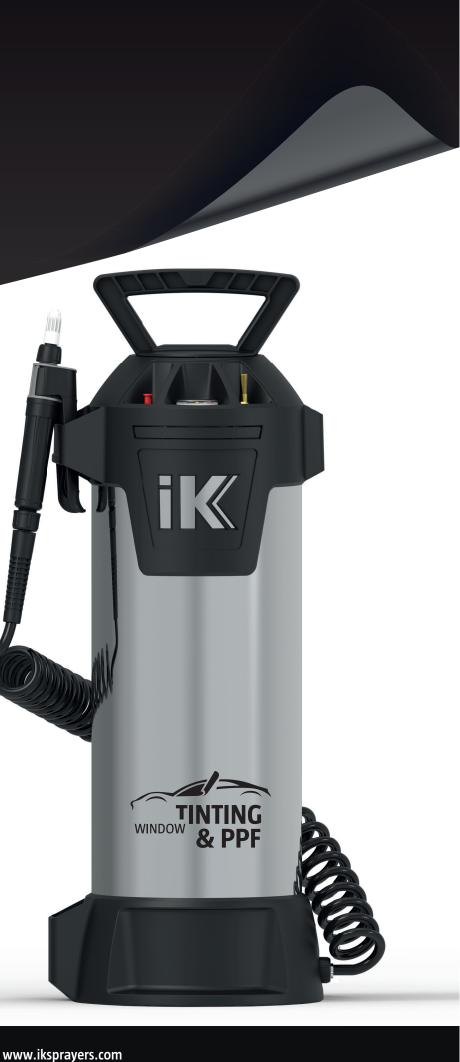

HEAVY DUTY SPRAYER

Paint Protection Film Window Tinting Wrapping

## Adjustable conical nozzle and fan

Possibility of spraying from a straight jet to a cone spray with the adjustable conical nozzle. With the fan nozzle you get a finer spray.

High quality INOX materials Both, chamber and tank are made of INOX.

Standard schrader valve Pressure gauge

87 psi safety valve

Plastic handle with a support to place it

Spray with no fear of marking the bodywork.

Spiral hose of 13 useful feet

Spiral hose prevents dragging while you work.

Stable base with foot support

Place your feet on the base for a more comfortable manual pressurization of the tank.

**SPARE PARTS** 

N° COD. Q EN 1169 83272604 1 SCHRADER VALVE COMPLETE ADAPTER 1171 83272605 1 1344 83372601 PUMP COMPLETE 1345 83372312 1 O-RING COLLAR SEAL 1346 83372313 1 1347 83372314 1 VALVE SAFETY VALVE 1348 83372602 1 1349 83372603 1 PRESSURE GAUGE 1369 83371835 1 COMPLETE SPIRAL HOSE COMPLETE HANDLE 1370 83371816 1 1371 83371602 1 ADAPTER WITH ADJUSTABLE CONICAL NOZZLE (1370)