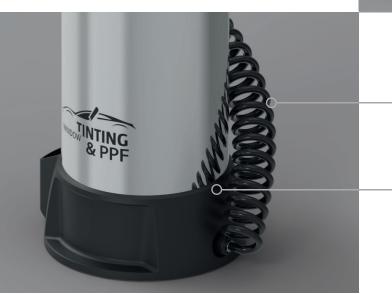

Standard schrader valve Pressure gauge

87 psi safety valve

Plastic handle with a support to place it

Spray with no fear of marking the bodywork.

Spiral hose of 13 useful feet

Spiral hose prevents dragging while you work.

Stable base with foot support

Place your feet on the base for a more comfortable manual pressurization of the tank.

**SPARE PARTS** 

N° COD. Q EN 1169 83272604 1 SCHRADER VALVE COMPLETE ADAPTER 1171 83272605 1 1344 83372601 PUMP COMPLETE 1345 83372312 1 O-RING COLLAR SEAL 1346 83372313 1 1347 83372314 1 VALVE SAFETY VALVE 1348 83372602 1 1349 83372603 1 PRESSURE GAUGE 1369 83371835 1 COMPLETE SPIRAL HOSE COMPLETE HANDLE 1370 83371816 1 1371 83371602 1 ADAPTER WITH ADJUSTABLE CONICAL NOZZLE (1370)