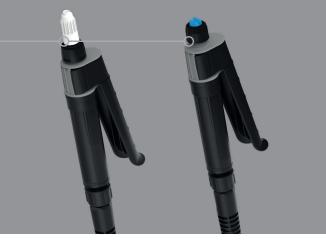

## Adjustable conical nozzle and fan

Possibility of spraying from a straight jet to a cone spray with the adjustable conical nozzle. With the fan nozzle you get a finer spray.

High quality INOX materials Both, chamber and tank are made of INOX.